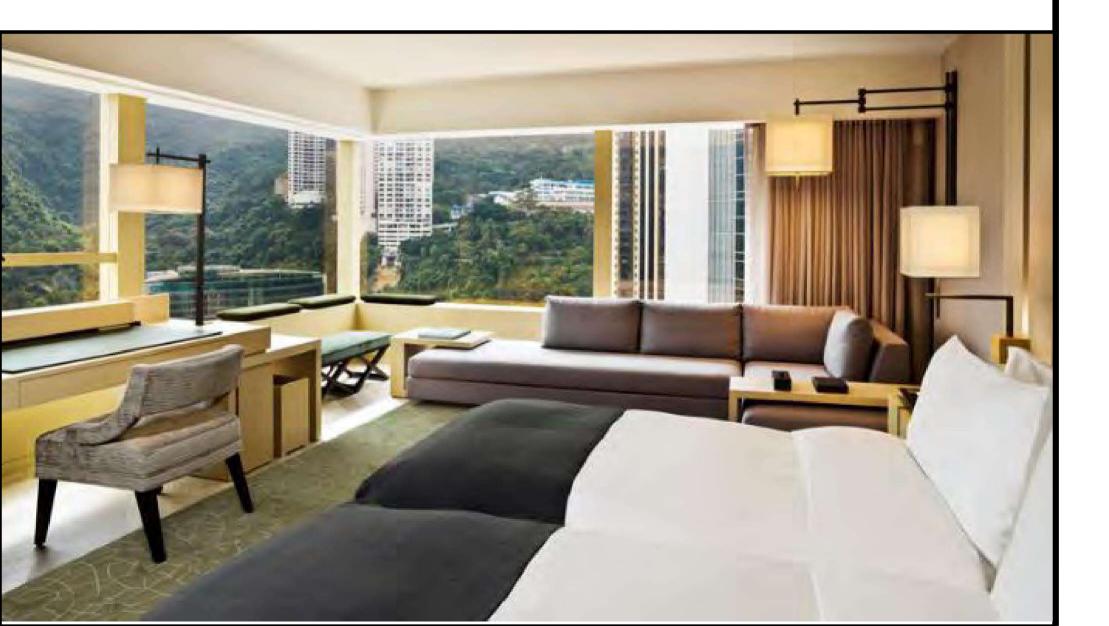

# **The Upper House**

The Upper House is a highly individualised small luxury hotel designed by Hong Kong architect Andre Fu.

The hotel's 117 rooms (including 21 suites and 2 penthouses) start at 730sq ft – the largest in Hong Kong.

They feature wonderfully spacious bathrooms, dressing areas and offer either scenic harbour or island views. Calming and contemporary, the rooms are designed to provide a sense of relaxation, warmth and understated luxury.