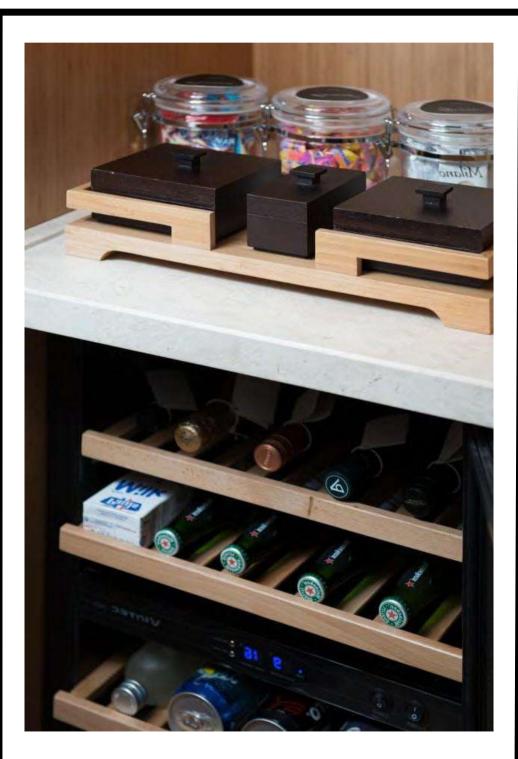

### Amenities

Walk-in rain shower

Maxi-Bar

Luxury amenities by Bamford

Yoga mat for self-practice