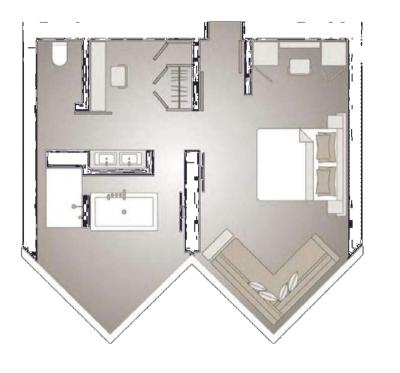

king distance of many tourist attractions.





# An Upward Journey























# **Dine With Us**

# Something new is coming...

Café Gray Deluxe had its last day of service on 31 December 2020 after 11 years of being at the heart of Hong Kong's luxury dining scene, with its relaxed take on fine dining and warm, personalised service. A new concept opening in spring 2021 will mark a new chapter in the innovative dining approach for which The Upper House is known.

Guests staying between 1 January and April 2021 can enjoy a simple breakfast at The Lawn or full breakfast dining options at sister brand, The Continental, Pacific Place, just across from The Upper House. A reduced in-room dining menu is available.





Stay With Us

# **Studio 70**

#### Room Size: 730 sq ft /68 sqm







# **Studio 80**

#### Room Size: : 850 sq ft /78 sqm







# **Upper Suite**

#### Room Size: 1230 sq ft /114 sq m







# Penthouse

#### Room Size: 1960 sq ft / 182 sq m







### Amenities





Walk-in rain shower

Maxi-Bar

Luxury amenities by Bamford



Yoga mat for self-practice



# Host Events With Us









# Wellness



### #WellnessAtOurHouse

The Upper House continues to expand its wellness offering to in-house guests and the local community with regular wellness classes, in-room treatments, and collaborations with leading wellness partners.

Complimentary group yoga and meditation is available on Saturdays & Sundays.

On the first Monday of each month, our Resident Running Coach guides our guests on an 8km round-trip run along the greenery of nearby Bowen Road.