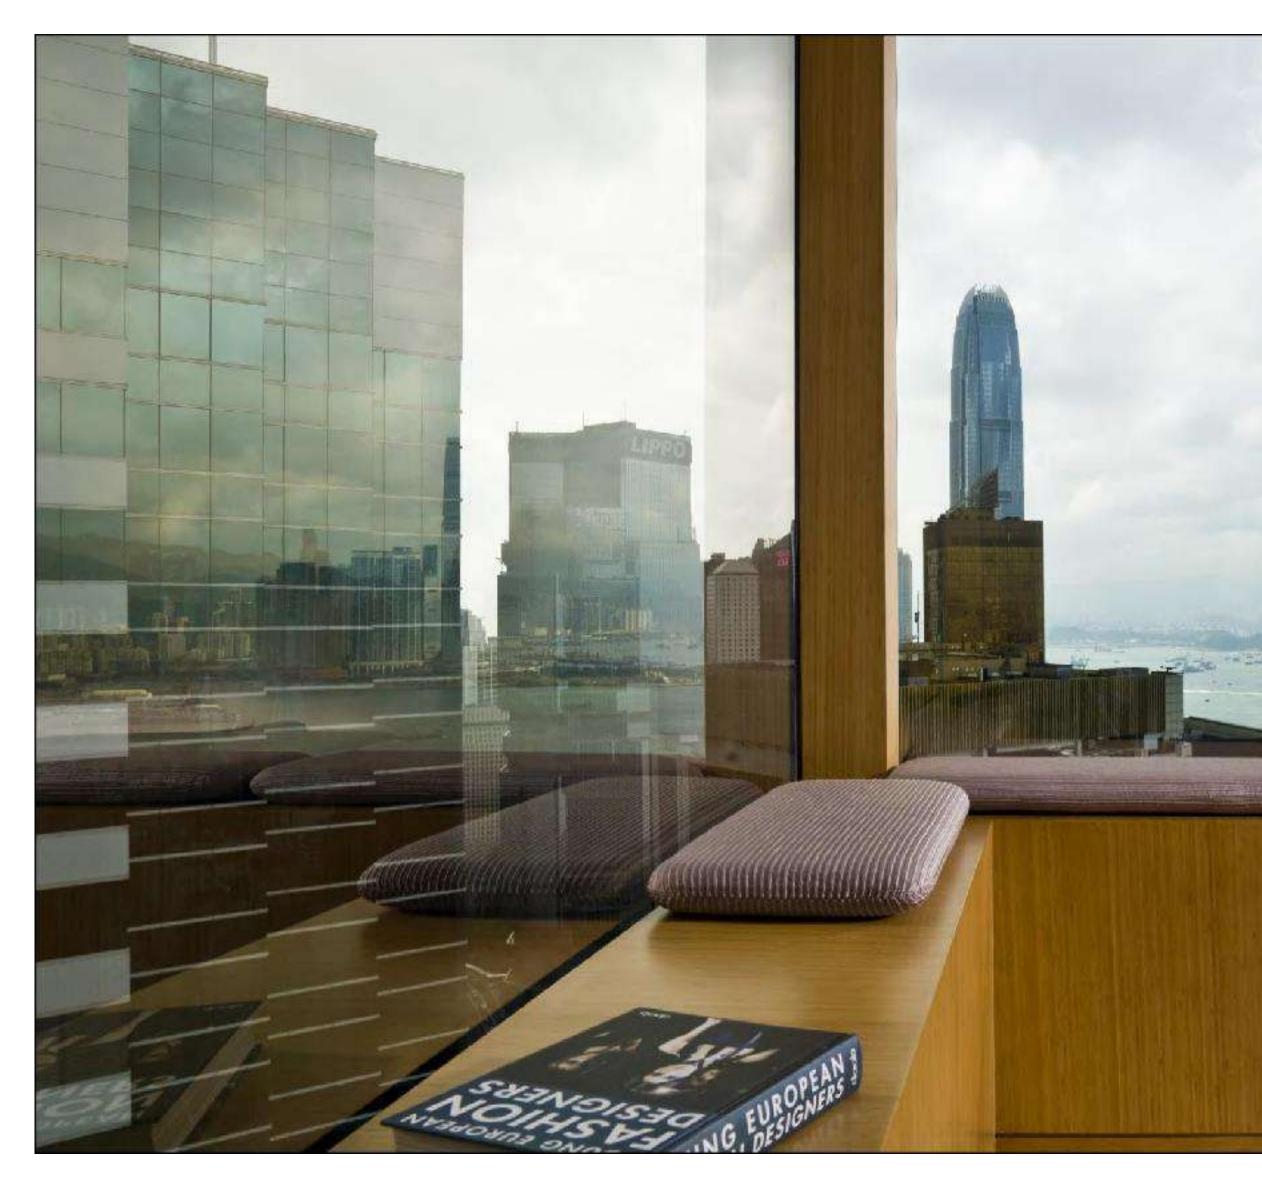

# **The Upper House**

The Upper House is a highly individualised small luxury hotel designed by Hong Kong architect Andre Fu.

The hotel's 117 rooms (including 21 suites and 2 penthouses) start at 730sq ft – the largest in Hong Kong.

They feature wonderfully spacious bathrooms, dressing areas and offer either scenic harbour or island views. Calming and contemporary, the rooms are designed to provide a sense of relaxation, warmth and understated luxury.

### Where we are

- The Upper House sits above Pacific Place, Hong Kong's premier integrated commercial, retail and hospitality complex
- Located in the heart of Hong Kong's business

#### district

 40 minutes away from the airport and within walking distance of many tourist attractions.