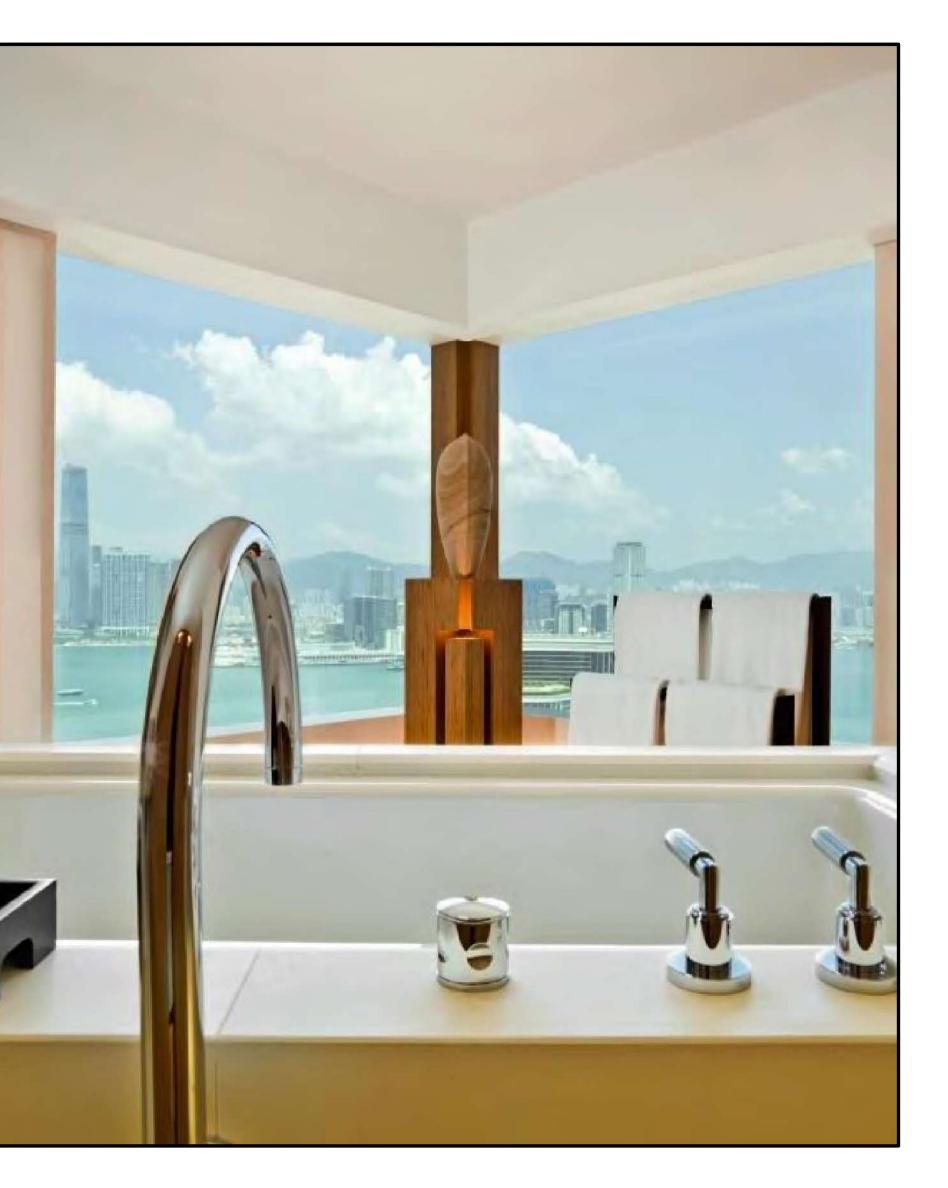

They feature wonderfully spacious bathrooms, dressing areas and offer either scenic harbour or island views. Calming and contemporary, the rooms are designed to provide a sense of relaxation, warmth and understated luxury.

### Amenities

Walk-in rain shower

Maxi-Bar

Luxury amenities by Bamford

Yoga mat for self-practice