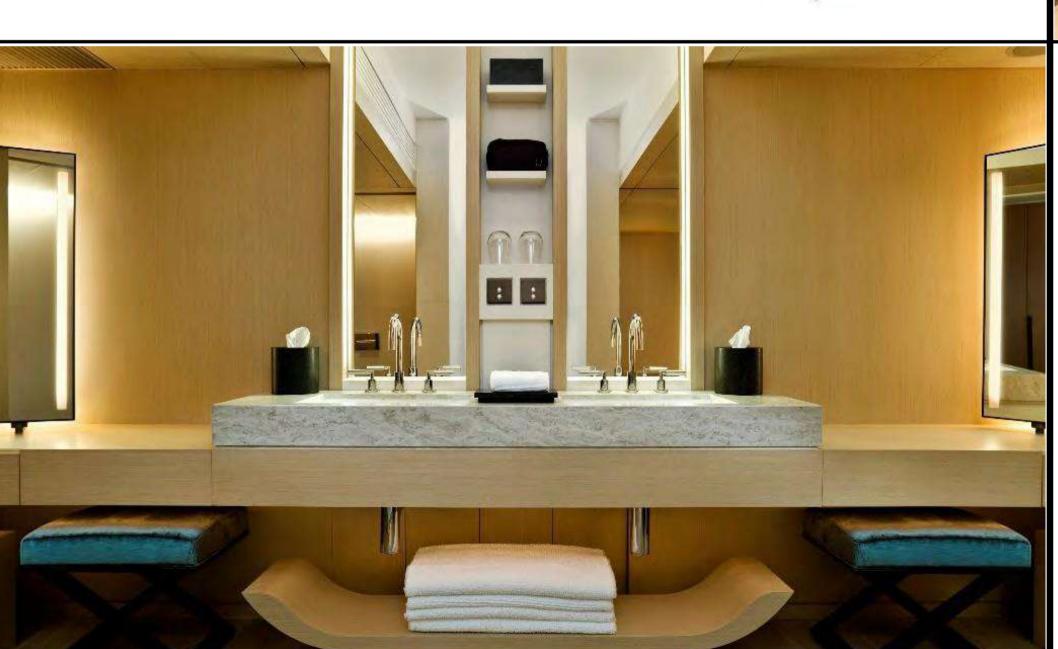

They feature wonderfully spacious bathrooms, dressing areas and offer either scenic harbour or island views. Calming and contemporary, the rooms are designed to provide a sense of relaxation, warmth and understated luxury.

### Amenities

Walk-in rain shower

Maxi-Bar

Luxury amenities by Bamford

Yoga mat for self-practice