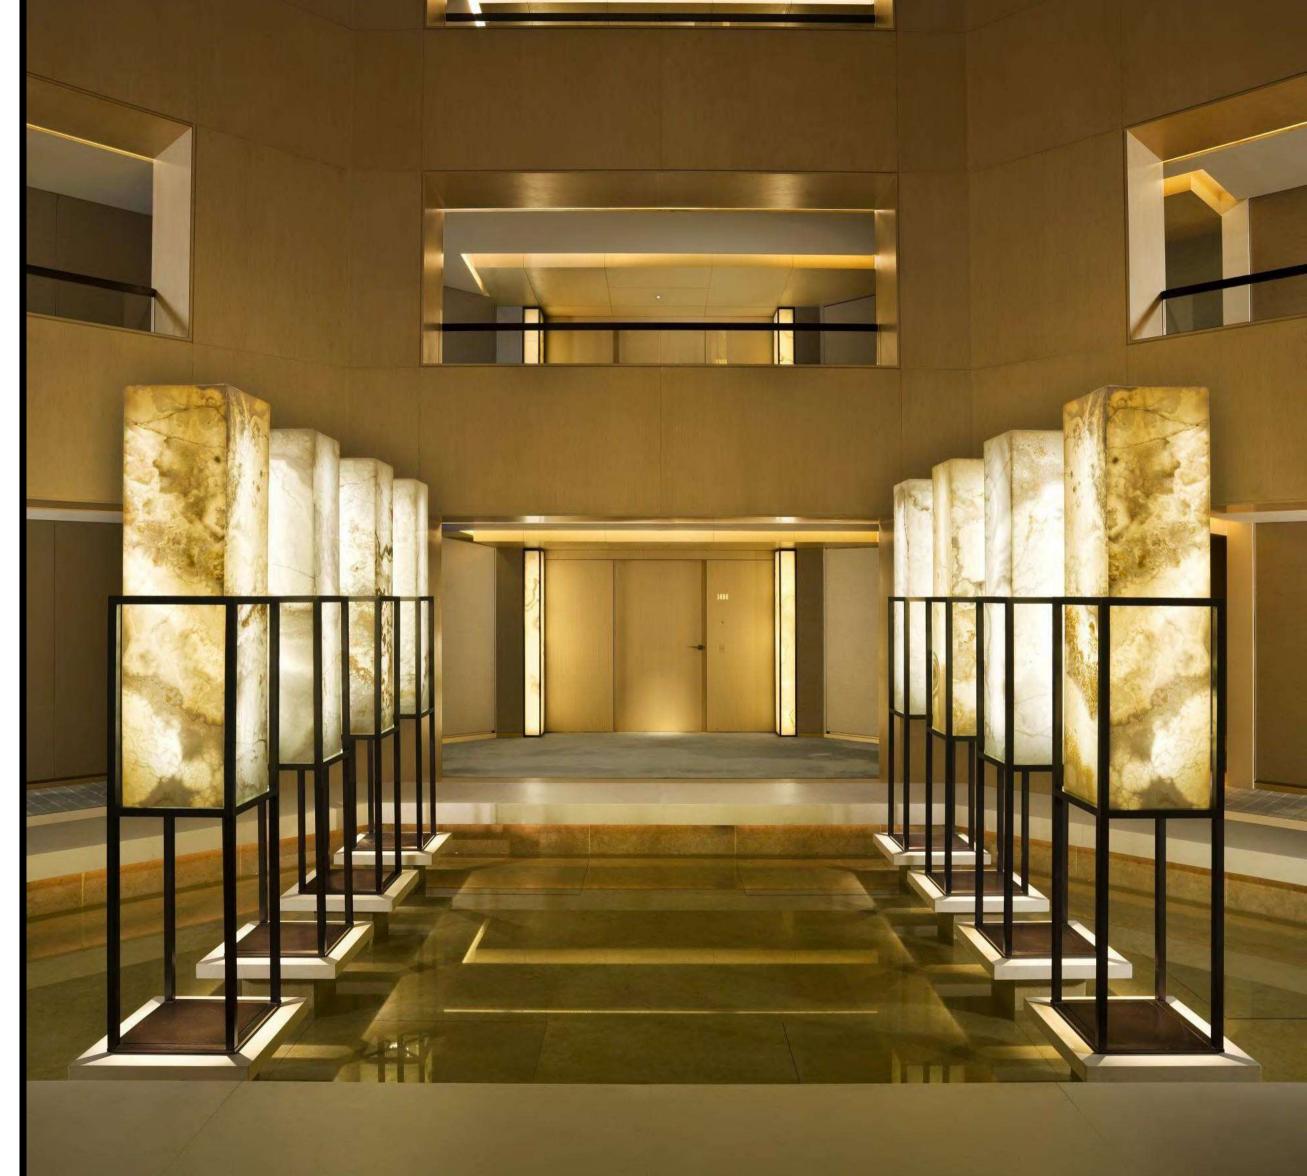

# **The Upper House**

The Upper House is a highly individualised small luxury hotel designed by Hong Kong architect Andre Fu.

The hotel's 117 rooms (including 21 suites and 2 penthouses) start at 730sq ft – the largest in Hong Kong.

They feature wonderfully spacious bathrooms, dressing areas and offer either scenic harbour or island views. Calming and contemporary, the rooms are designed to provide a sense of relaxation, warmth and understated luxury.