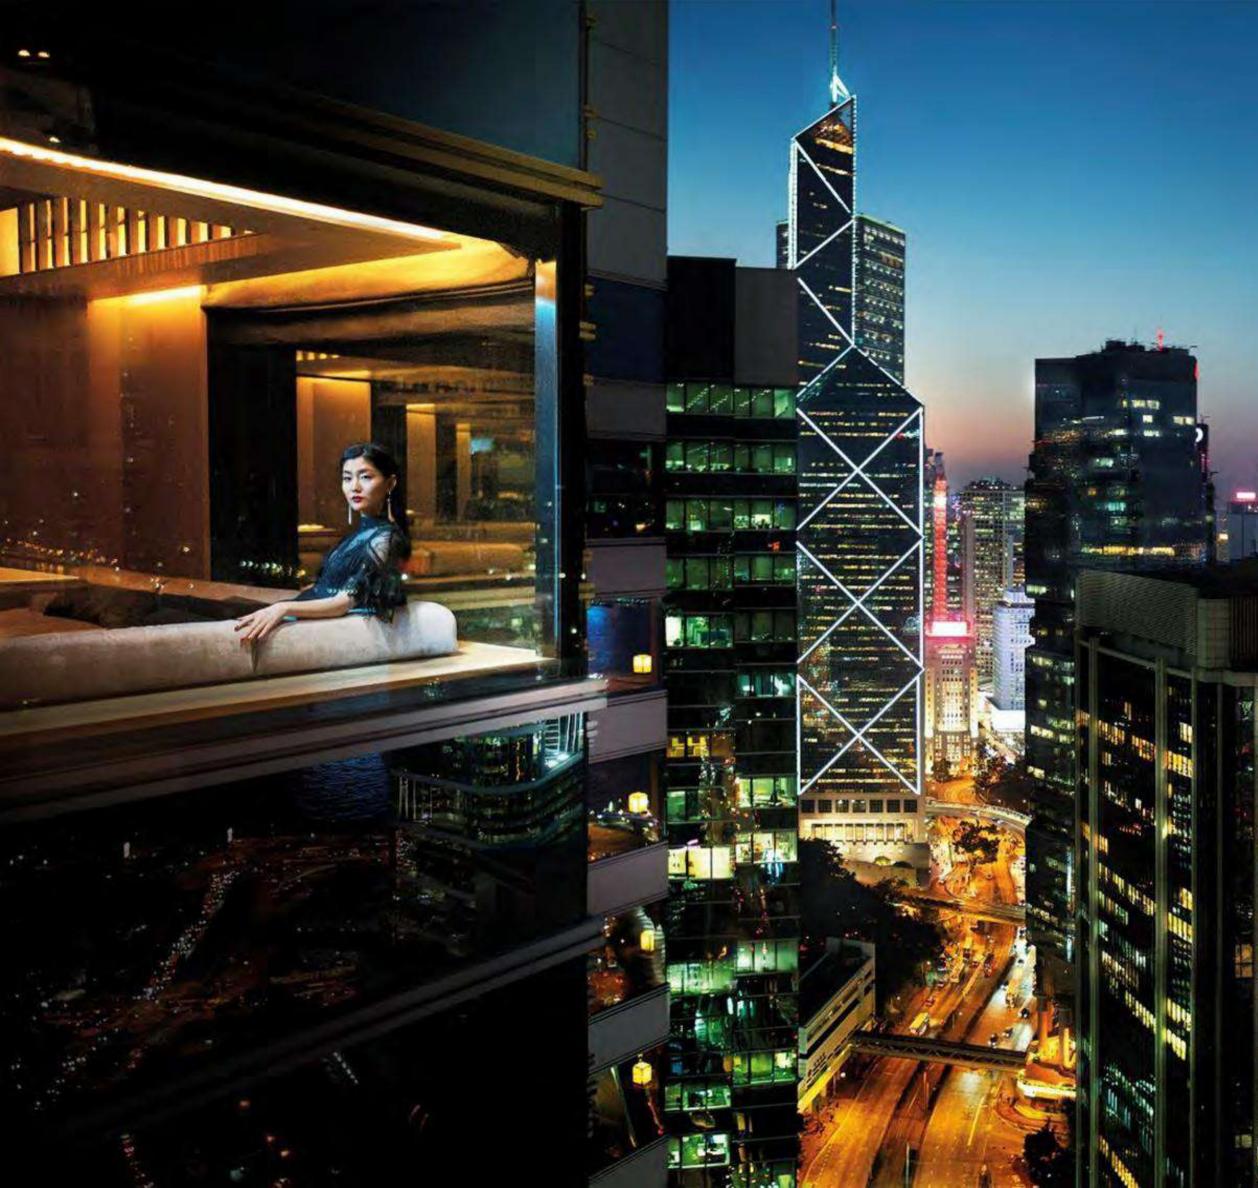

# **The Upper House**

The Upper House is a highly individualised small luxury hotel designed by Hong Kong architect Andre Fu.

The hotel's 117 rooms (including 21 suites and 2 penthouses) start at 730sq ft – the largest in Hong Kong.

They feature wonderfully spacious bathrooms, dressing areas and offer either scenic harbour or island views. Calming and contemporary, the rooms are designed to provide a sense of relaxation, warmth and understated luxury.

### Where we are

- The Upper House sits above Pacific Place, Hong Kong's premier integrated commercial, retail and hospitality complex
- Located in the heart of Hong Kong's business

#### district

 40 minutes away from the airport and within walking distance of many tourist attractions.