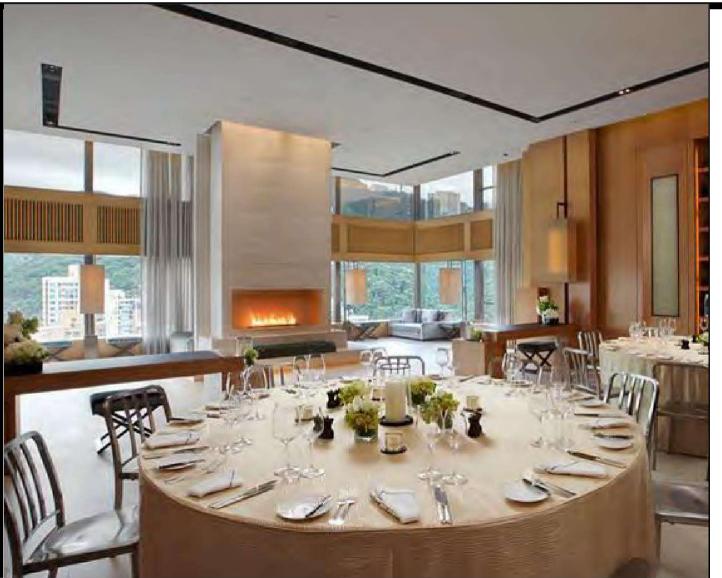

personalised service. A new concept opening in spring 2021 will mark a new chapter in the innovative dining approach for which The Upper House is known.

Guests staying between 1 January and April 2021 can enjoy a simple breakfast at The Lawn or full breakfast dining options at sister brand, The Continental, Pacific Place, just across from The Upper House. A reduced in-room dining menu is available.





Stay With Us

# **Studio 70**

#### Room Size: 730 sq ft /68 sqm







# **Studio 80**

#### Room Size: : 850 sq ft /78 sqm







# **Upper Suite**

#### Room Size: 1230 sq ft /114 sq m







# Penthouse

#### Room Size: 1960 sq ft / 182 sq m







### Amenities





Walk-in rain shower

Maxi-Bar

Luxury amenities by Bamford



Yoga mat for self-practice



# Host Events With Us









# Wellness



### #WellnessAtOurHouse

The Upper House continues to expand its wellness offering to in-house guests and the local community with regular wellness classes, in-room treatments, and collaborations with leading wellness partners.

Complimentary group yoga and meditation is available on Saturdays & Sundays.

On the first Monday of each month, our Resident Running Coach guides our guests on an 8km round-trip run along the greenery of nearby Bowen Road.























# Our Signature Events

# **Up Close**

Up Close is The Upper House's globally recognised signature event series. The invitation-only event features inspirational talks by thought leaders from the worlds of art and design, fashion, travel and hospitality, philanthropy, adventure and more.