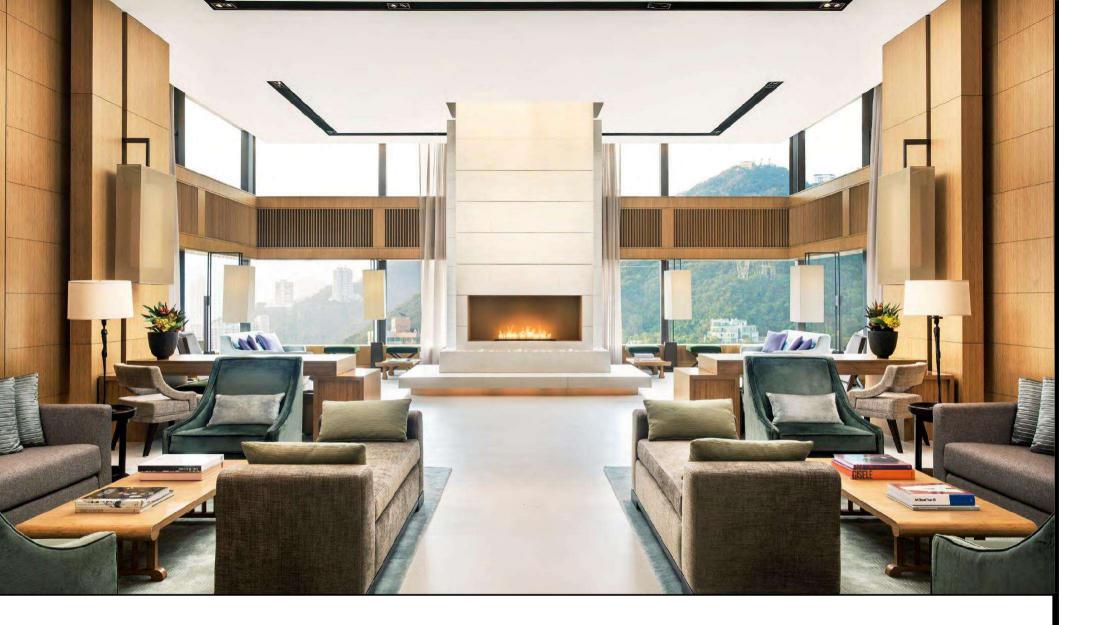

# **The Upper House**

The Upper House is a highly individualised small luxury hotel designed by Hong Kong architect Andre Fu.

The hotel's 117 rooms (including 21 suites and 2 penthouses) start at 730sq ft – the largest in Hong Kong.

They feature wonderfully spacious bathrooms, dressing areas and offer either scenic harbour or island views. Calming and contemporary, the rooms are designed to provide a sense of relaxation, warmth and understated luxury.