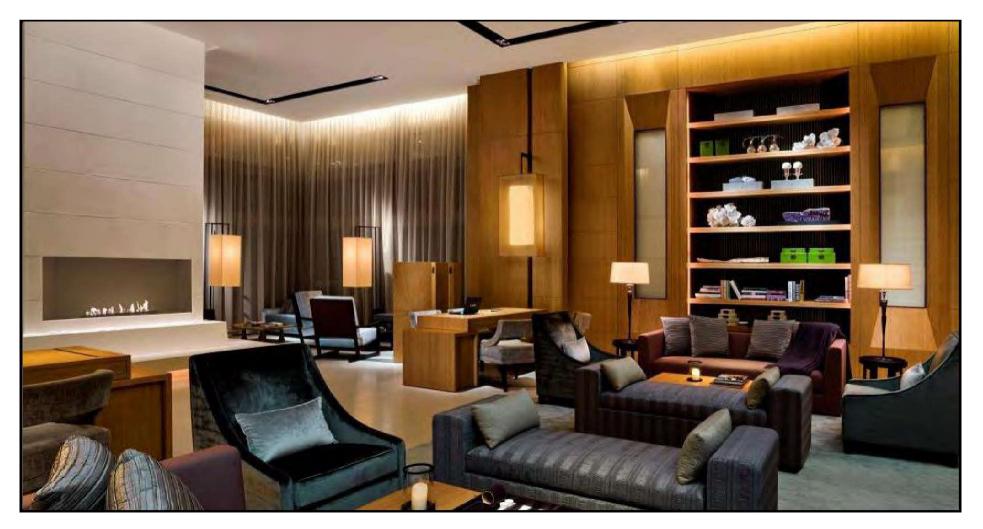

# **The Upper House**

The Upper House is a highly individualised small luxury hotel designed by Hong Kong architect Andre Fu.

The hotel's 117 rooms (including 21 suites and 2 penthouses) start at 730sq ft – the largest in Hong Kong.

They feature wonderfully spacious bathrooms, dressing areas and offer either scenic harbour or island views. Calming and contemporary, the rooms are designed to provide a sense of relaxation, warmth and understated luxury.