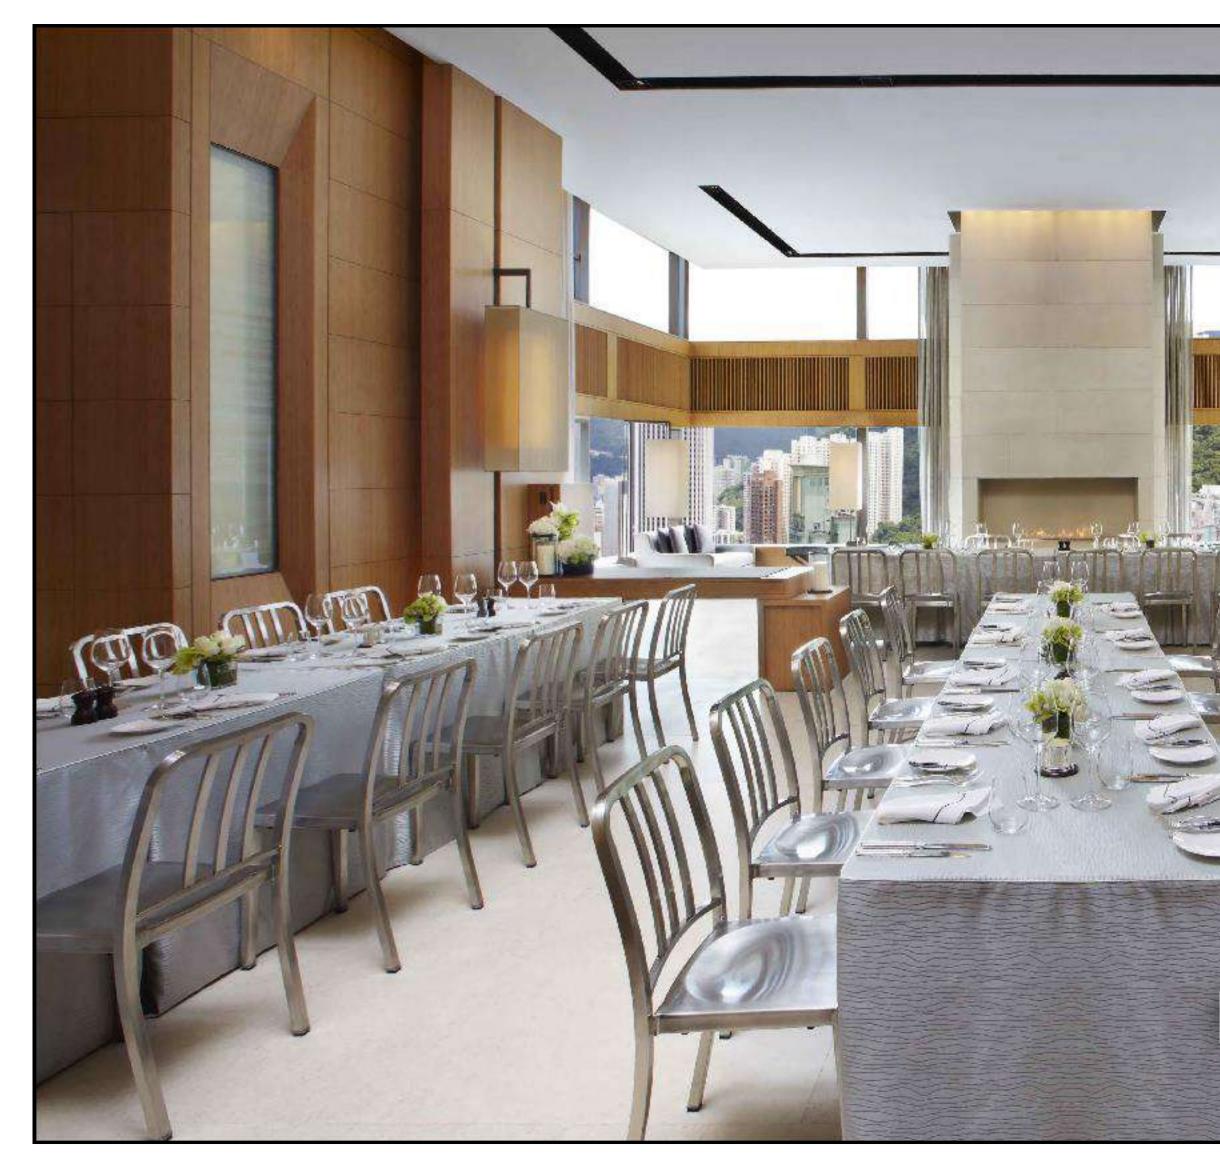

take on fine dining and warm, personalised service. A new concept opening in spring 2021 will mark a new chapter in the innovative dining approach for which The Upper House is known.

Guests staying between 1 January and April 2021 can enjoy a simple breakfast at The Lawn or full breakfast dining options at sister brand, The Continental, Pacific Place, just across from The Upper House. A reduced in-room dining menu is available.





Stay With Us

# **Studio 70**

#### Room Size: 730 sq ft /68 sqm







# **Studio 80**

#### Room Size: : 850 sq ft /78 sqm







# **Upper Suite**

#### Room Size: 1230 sq ft /114 sq m







# Penthouse

#### Room Size: 1960 sq ft / 182 sq m







### Amenities





Walk-in rain shower

Maxi-Bar

Luxury amenities by Bamford



Yoga mat for self-practice



# Host Events With Us









# Wellness



### #WellnessAtOurHouse

The Upper House continues to expand its wellness offering to in-house guests and the local community with regular wellness classes, in-room treatments, and collaborations with leading wellness partners.

Complimentary group yoga and meditation is available on Saturdays & Sundays.

On the first Monday of each month, our Resident Running Coach guides our guests on an 8km round-trip run along the greenery of nearby Bowen Road.























# Our Signature Events

# **Up Close**

Up Close is The Upper House's globally recognised signature event series. The invitation-only event features inspirational talks by thought leaders from the worlds of art and design, fashion, travel and hospitality, philanthropy, adventu