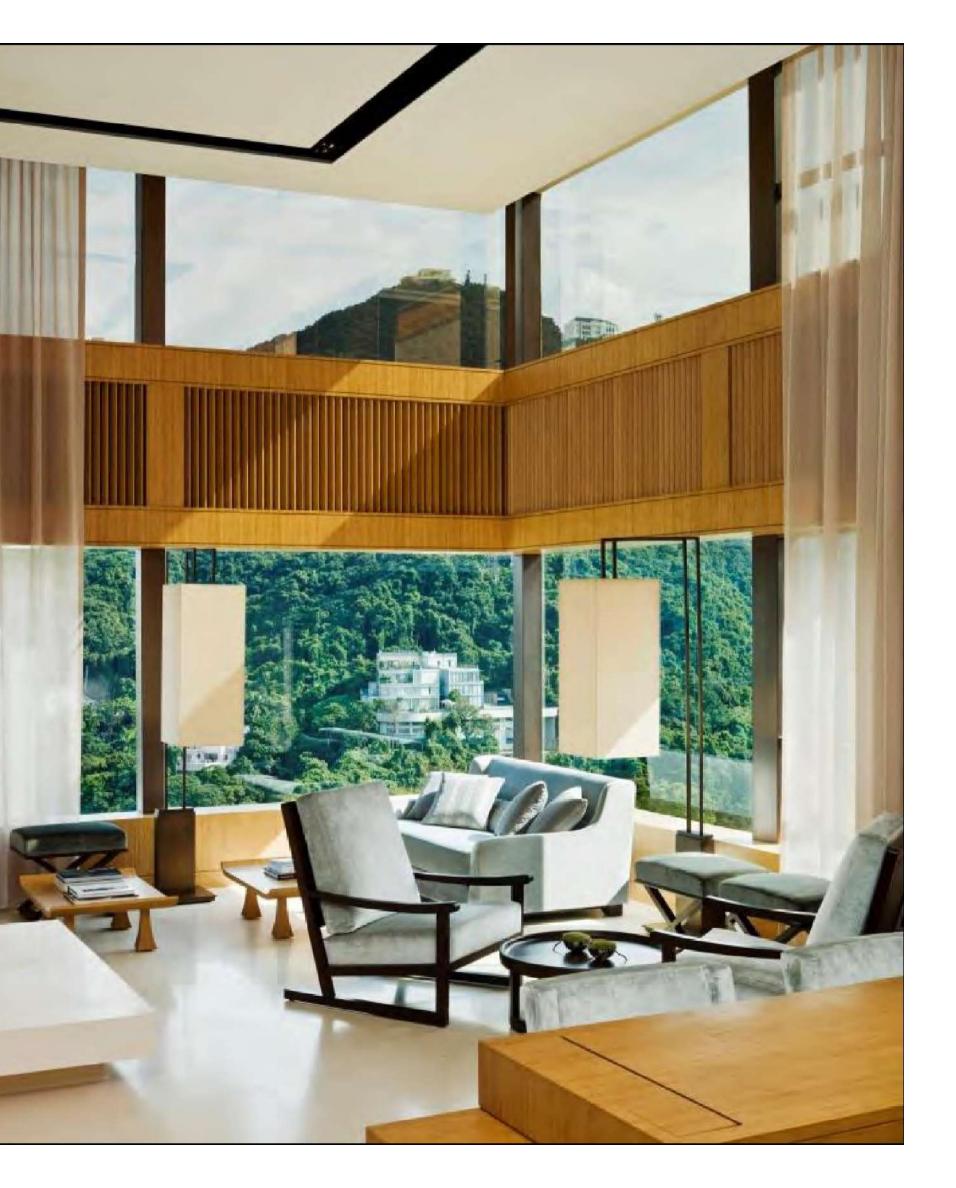

# **The Upper House**

The Upper House is a highly individualised small luxury hotel designed by Hong Kong architect Andre Fu.

The hotel's 117 rooms (including 21 suites and 2 penthouses) start at 730sq ft – the largest in Hong Kong.

They feature wonderfully spacious bathrooms, dressing areas and offer either scenic harbour or island views. Calming and contemporary, the rooms are designed to provide a sense of relaxation, warmth and understated luxury.