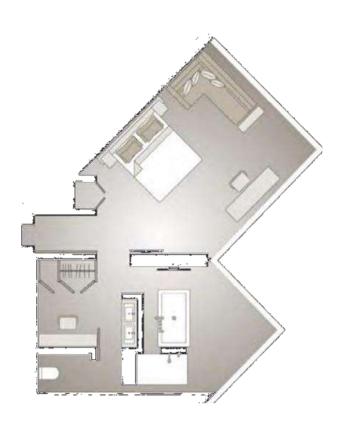

# **Studio 70**

#### Room Size: 730 sq ft /68 sqm

# **The Upper House**

The Upper House is a highly individualised small luxury hotel designed by Hong Kong architect Andre Fu.

The hotel's 117 rooms (including 21 suites and 2 penthouses) start at 730sq ft – the largest in Hong Kong.

They feature wonderfully spacious bathrooms, dressing areas and offer either scenic harbour or island views. Calming and contemporary, the rooms are designed to provide a sense of relaxation, warmth and understated luxury.