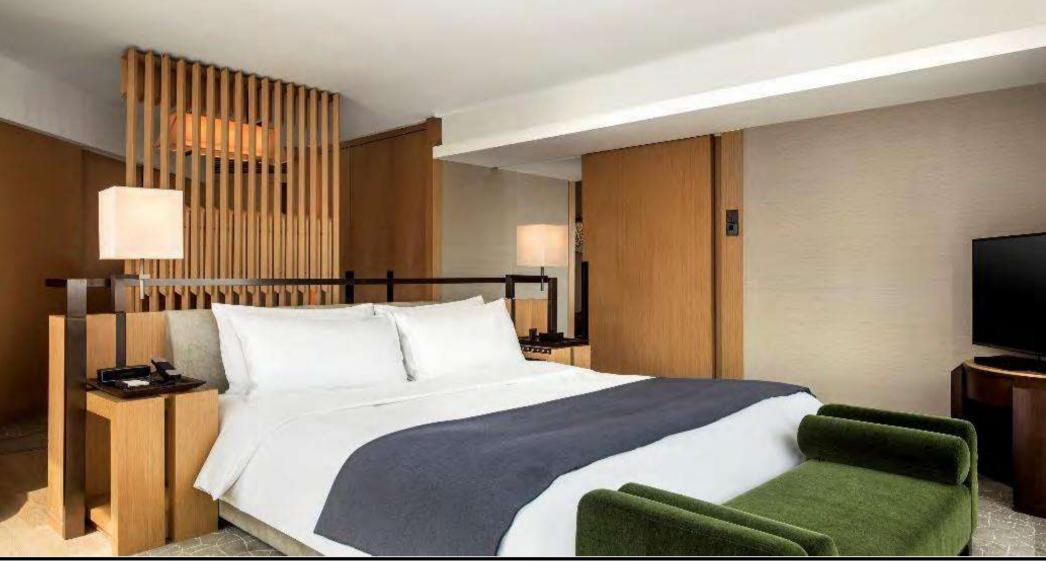

# **Studio 70**

#### Room Size: 730 sq ft /68 sqm

### Amenities

Walk-in rain shower

Maxi-Bar

Luxury amenities by Bamford

Yoga mat for self-practice