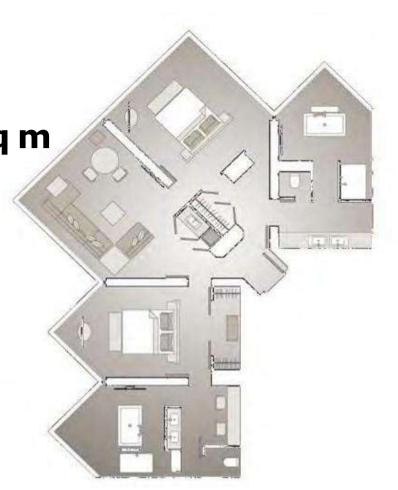

vice on 31 December 2020 after 11 years of being at the heart of Hong Kong's luxury dining scene, with its relaxed take on fine dining and warm, personalised service. A new concept opening in spring 2021 will mark a new chapter in the innovative dining approach for which The Upper House is known.

Guests staying between 1 January and April 2021 can enjoy a simple breakfast at The Lawn or full breakfast dining options at sister brand, The Continental, Pacific Place, just across from The Upper House. A reduced in-room dining menu is available.





Stay With Us

# **Studio 70**

#### Room Size: 730 sq ft /68 sqm







# **Studio 80**

#### Room Size: : 850 sq ft /78 sqm







# **Upper Suite**

#### Room Size: 1230 sq ft /114 sq m







# Penthouse

#### Room Size: 1960 sq ft / 182 sq m







### Amenities





Walk-in rain shower

Maxi-Bar

Luxury amenities by Bamford



Yoga mat for self-practice



# Host Events With Us









# Wellness



### #WellnessAtOurHouse

The Upper House continues to expand its wellness offering to in-house guests and the local community with regular wellness classes, in-room treatments, and collaborations with leading wellness partners.

Complimentary group yoga and meditation is available on Saturdays & Sundays.

On the first Monday of each month, our Resident Running Coach guides our guests on an 8km round-trip run along the greenery of nearby Bowen Road.























# Our Signature Events

# **Up Close**

Up Close is The Upper House's globally recognised signature event series. The invitation-only event features inspirational