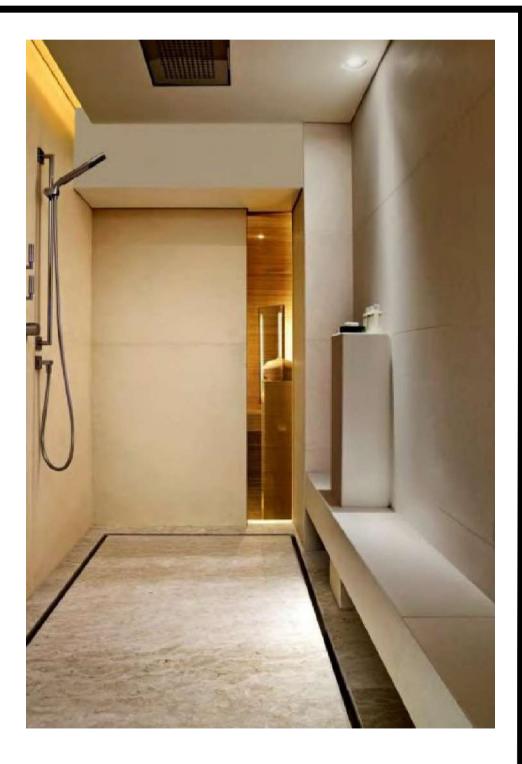

They feature wonderfully spacious bathrooms, dressing areas and offer either scenic harbour or island views. Calming and contemporary, the rooms are designed to provide a sense of relaxation, warmth and understated luxury.

### Amenities

Walk-in rain shower

Maxi-Bar

Luxury amenities by Bamford

Yoga mat for self-practice