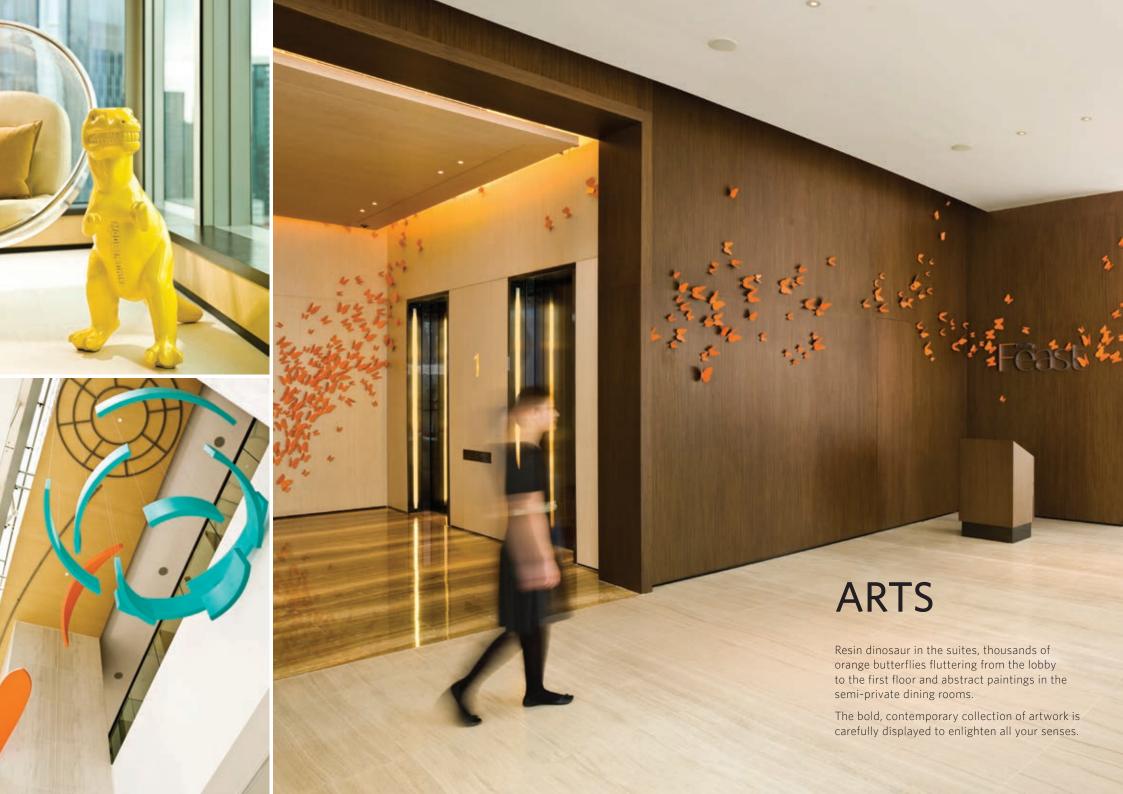

# east

東隅 HONG KONG









## ROOMS

SPACE STATION: INNOVATIVE DESIGN GIVES YOU MORE

Glass screens blend bedroom and bathroom, creating a seamless space

Earth tone finish creates natural comfort

All rooms feature:

- Complimentary WiFi
- Apple TV (available in selected rooms)
- Mini bar (complimentary in suites)
- -- Coffee machine
- -- Complimentary tea and infusions
- -├ Walk-in rain shower
- -- In-room safe

#### Room size:

Urban View - 28 sqm

Urban Corner - 28-30 sqm

Harbour View - 28 sqm

Harbour Corner - 30 sqm

Suite - 44-60 sqm

















### FEAST (Food by EAST)

SIMPLE THINGS DONE WELL

FEAST is a café brimming with Asian specialties and international favourites, all prepared with a philosophy of simplicity and quality.

A cake counter is available at the entrance of FEAST.

Complimentary del