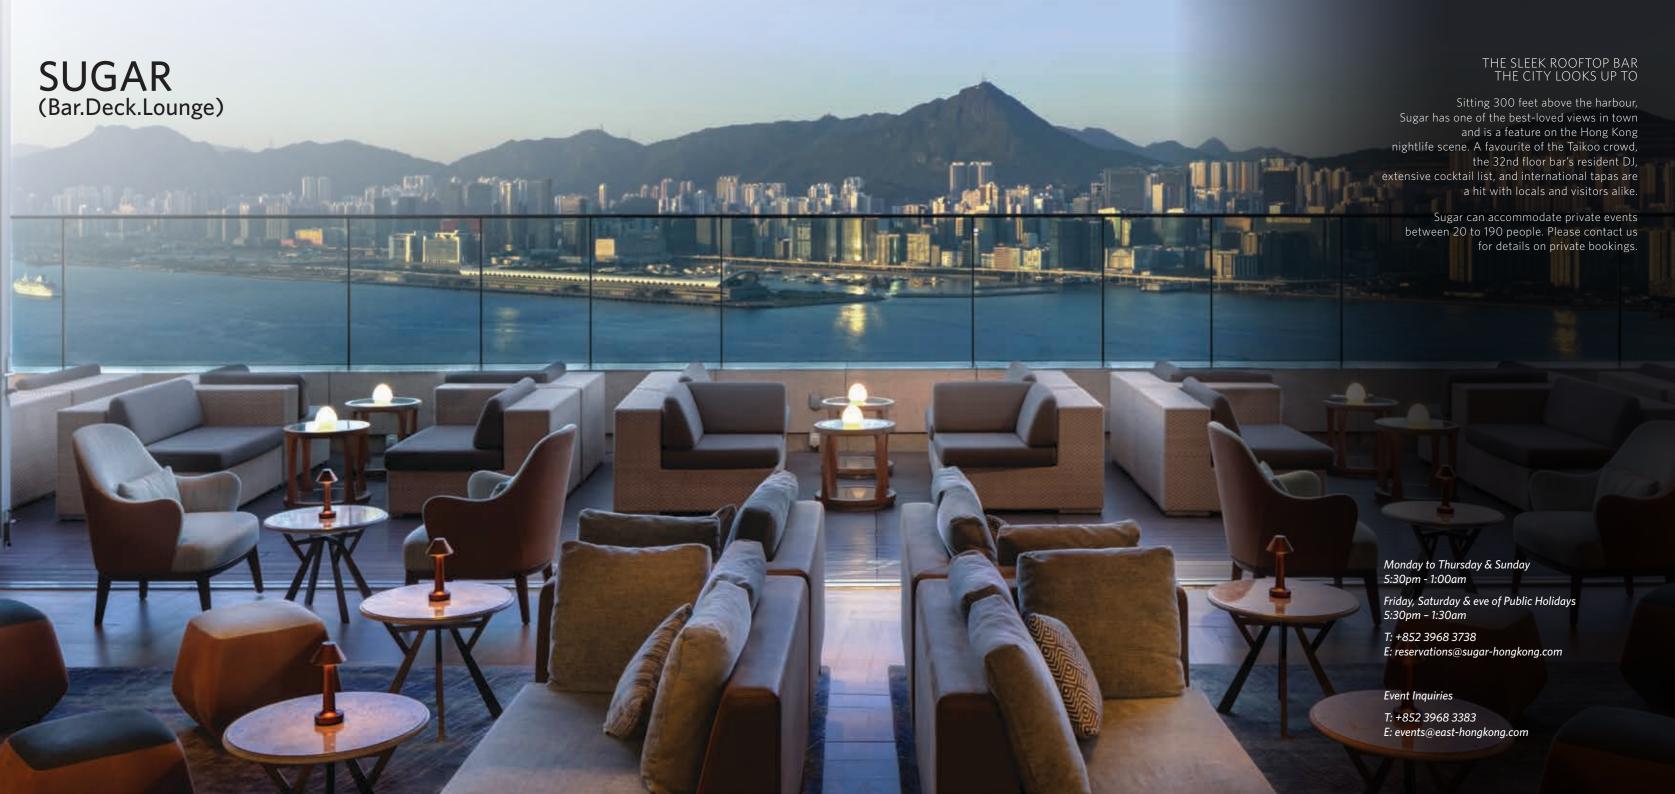

omplimentary tea and infusions
- -├ Walk-in rain shower
- -- In-room safe

#### Room size:

Urban View - 28 sqm

Urban Corner - 28-30 sqm

Harbour View - 28 sqm

Harbour Corner - 30 sqm

Suite - 44-60 sqm

















### FEAST (Food by EAST)

SIMPLE THINGS DONE WELL

FEAST is a café brimming with Asian specialties and international favourites, all prepared with a philosophy of simplicity and quality.

A cake counter is available at the entrance of FEAST.

Complimentary delivery to Cityplaza, One Island East and Taikoo Place can be arranged with a minimum spend. Other locations are subject to an additional transportation cost.

Our team provides catering services please contact us for details.

Monday to Sunday 6:30am - 11:00pm T: +852 3968 3777 E: feastreservations@east-hongkong.com





#### EAST, Hong Kong 29 Taikoo Shing Road, Taikoo Shing, Hong Kong www.east-hongkong.com



- 1 DEVON HOUSE
- 2 CAMBRIDGE HOUSE
- 3 TWO TAIKOO PLACE
- 4 DORSET HOUSE
- 5 PCCW TOWER
- 6 EAST RESIDENCES
- 7 LINCOLN HOUSE
- 8 ONE TAIKOO PLACE
- 9 ONE ISLAND EAST
- 10 OXFORD HOUSE
- 11 BERKSHIRE HOUSE
- 12 CITYPLAZA THREE
- 13 CITYPLAZA FOUR