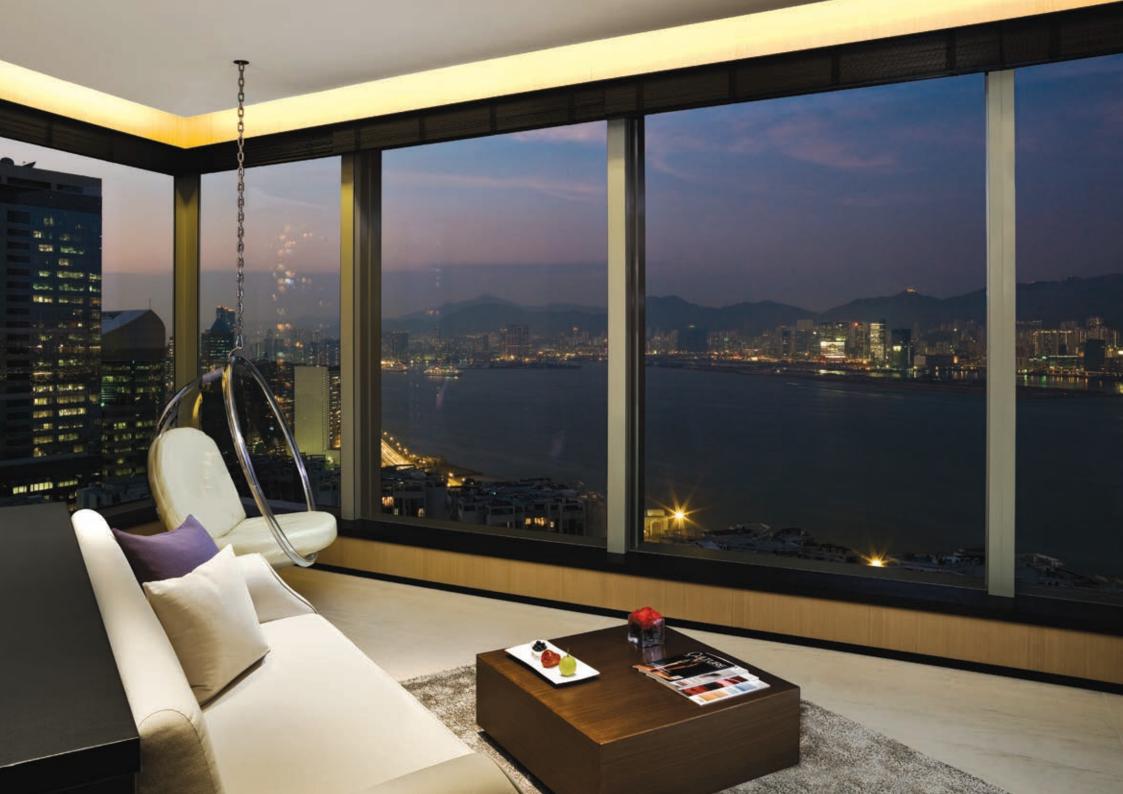

## ROOMS

SPACE STATION: INNOVATIVE DESIGN GIVES YOU MORE

Glass screens blend bedroom and bathroom, creating a seamless space

Earth tone finish creates natural comfort

All rooms feature:

- Complimentary WiFi
- Apple TV (available in selected rooms)
- Mini bar (complimentary in suites)
- -- Coffee machine
- -- Complimentary tea and infusions
- -├ Walk-in rain shower
- -- In-room safe

#### Room size:

Urban View - 28 sqm

Urban Corner - 28-30 sqm

Harbour View - 28 sqm

Harbour Corner - 30 sqm

Suite - 44-60 sqm