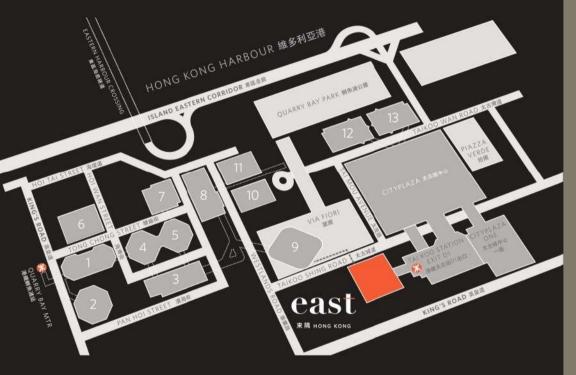

#### EAST, Hong Kong 29 Taikoo Shing Road, Taikoo Shing, Hong Kong www.east-hongkong.com

- 1 DEVON HOUSE
- 2 CAMBRIDGE HOUSE
- 3 TWO TAIKOO PLACE
- 4 DORSET HOUSE
- 5 PCCW TOWER
- 6 EAST RESIDENCES
- 7 LINCOLN HOUSE
- 8 ONE TAIKOO PLACE
- 9 ONE ISLAND EAST
- 10 OXFORD HOUSE
- 11 BERKSHIRE HOUSE
- 12 CITYPLAZA THREE
- 13 CITYPLAZA FOUR