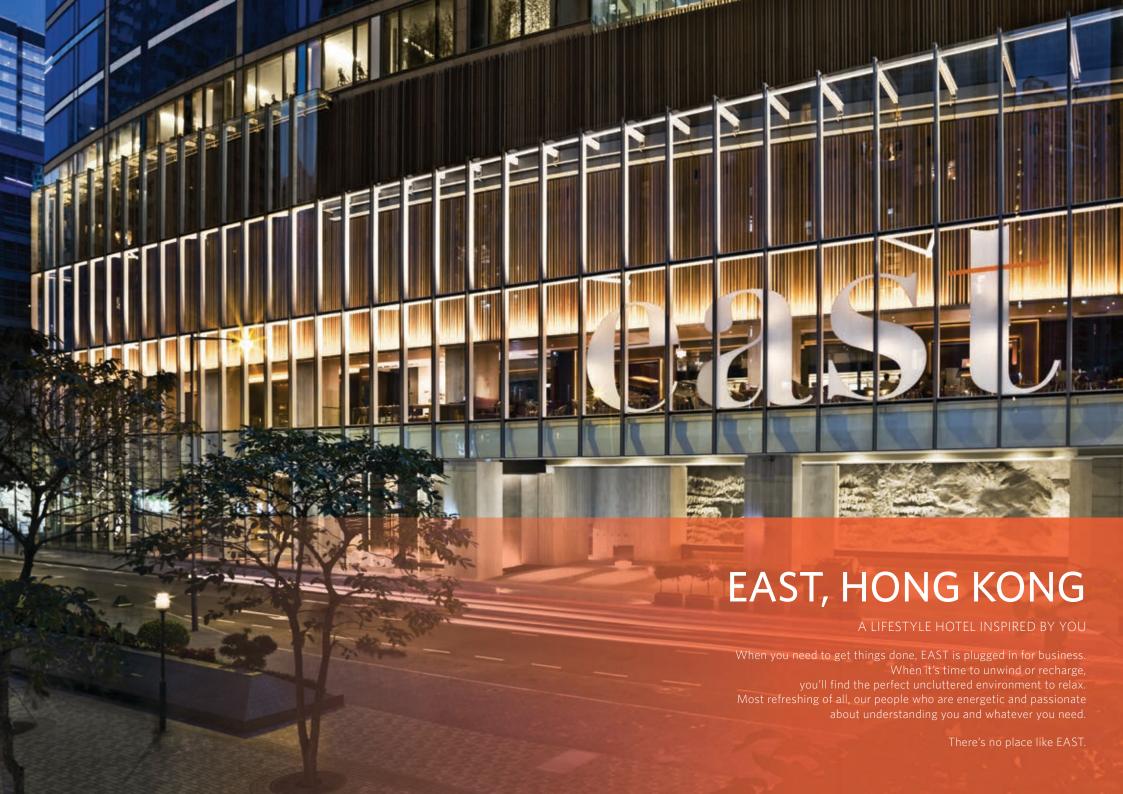

# east

東隅 HONG KONG









## ROOMS

SPACE STATION: INNOVATIVE DESIGN GIVES YOU MORE

Glass screens blend bedroom and bathroom, creating a seamless space

Earth tone finish creates natural comfort

All rooms feature:

- Complimentary WiFi
- Apple TV (available in selected rooms)
- Mini bar (complimentary in suites)
- -- Coffee machine
- -- Complimentary tea and infusions
- -├ Walk-in rain shower
- -- In-room safe

#### Room size:

Urban View - 28 sqm

Urban Corner - 28-30 sqm

Harbour View - 28 sqm

Harbour Corner - 30 sqm

Suite - 44-60 sqm

















### FEAST (Food by EAST)

SIMPLE THINGS DONE WELL

FEAST is a café brimming with Asian specialties and international favourites, all prepared with a philosophy of simplicity and quality.

A cake counter is available at the entrance of FEAST.

Complimenta