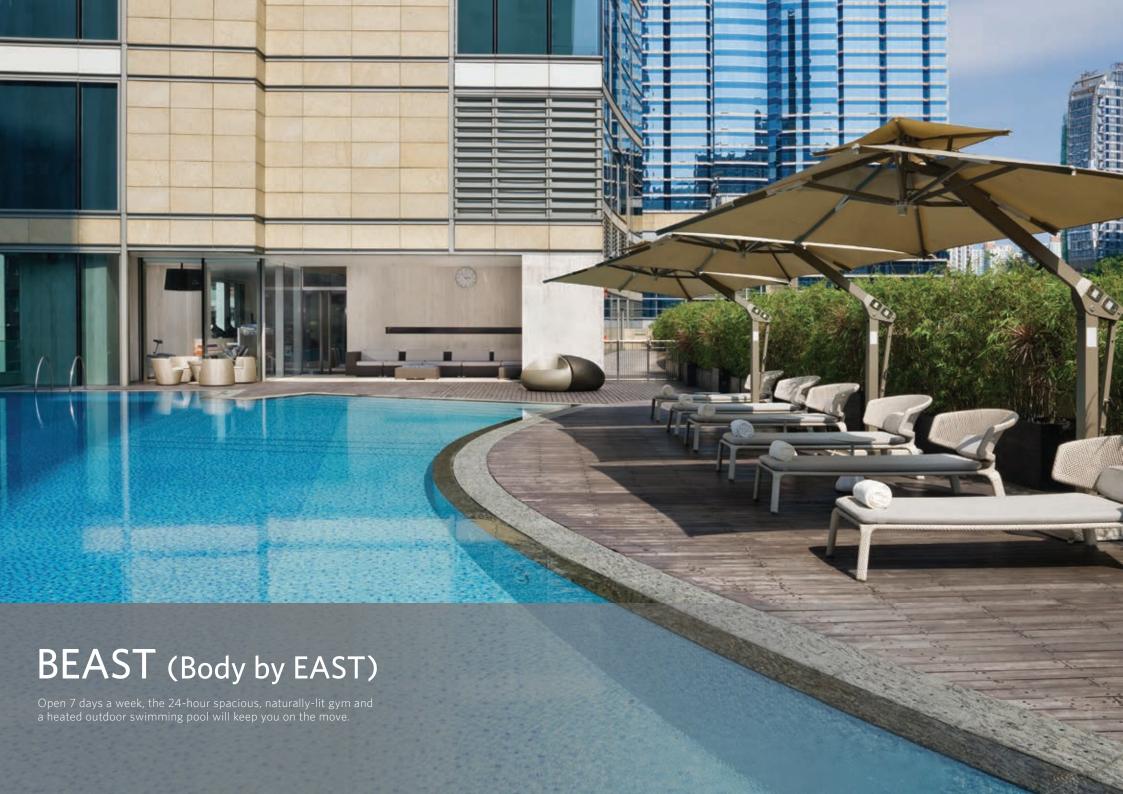

# east

東隅 HONG KONG









## ROOMS

SPACE STATION: INNOVATIVE DESIGN GIVES YOU MORE

Glass screens blend bedroom and bathroom, creating a seamless space

Earth tone finish creates natural comfort

All rooms feature:

- Complimentary WiFi
- Apple TV (available in selected rooms)
- Mini bar (complimentary in suites)
- -- Coffee machine
- -- Complimentary tea and infusions
- -├ Walk-in rain shower
- -- In-room safe

#### Room size:

Urban View - 28 sqm

Urban Corner - 28-30 sqm

Harbour View - 28 sqm

Harbour Corner - 30 sqm

Suite - 44-60 sqm

















### FEAST (Food by EAST)

SIMPLE THINGS DONE WELL

FEAST is a café brimming with Asian specialties and international favourites, all prepared with a philosophy of simplicity and quality.

A cake counter is available at the entrance of FEAST.

Complimentary delivery to Cityplaza, One Island East and Taikoo Place can be arranged with a minimum spend. Other locations are subject to an additional transportation cost.

Our team provides catering services please contact us for details.

Monday to Sunday 6:30am - 11:00pm T: +852 3968 3777 E: feastreservations@east-hongkong.com





#### EAST, Hong Kong 29 Taikoo Shing Road, Taikoo Shing, Hong Kong www.east-hongkong.com



- 1 DEVON HOUSE
- 2 CAMBRIDGE HOUSE
- 3 TWO TAIKOO PLACE
- 4 DORSET HOUSE
- 5 PCCW TOWER
- 6 EAST RESIDENCES
- 7 LINCOLN