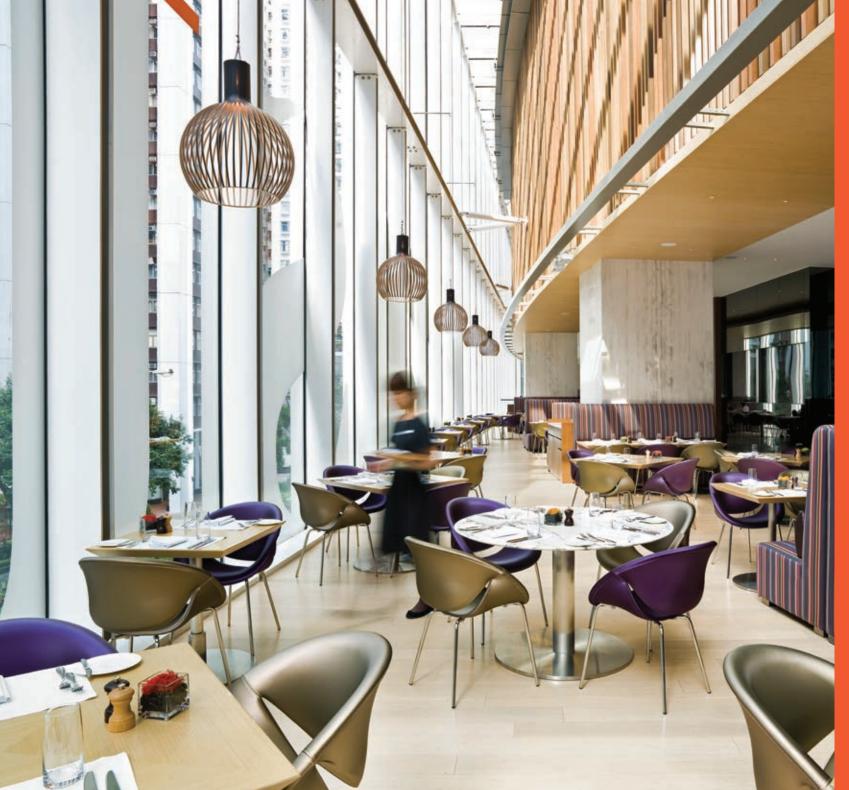

### FEAST (Food by EAST)

SIMPLE THINGS DONE WELL

FEAST is a café brimming with Asian specialties and international favourites, all prepared with a philosophy of simplicity and quality.

A cake counter is available at the entrance of FEAST.