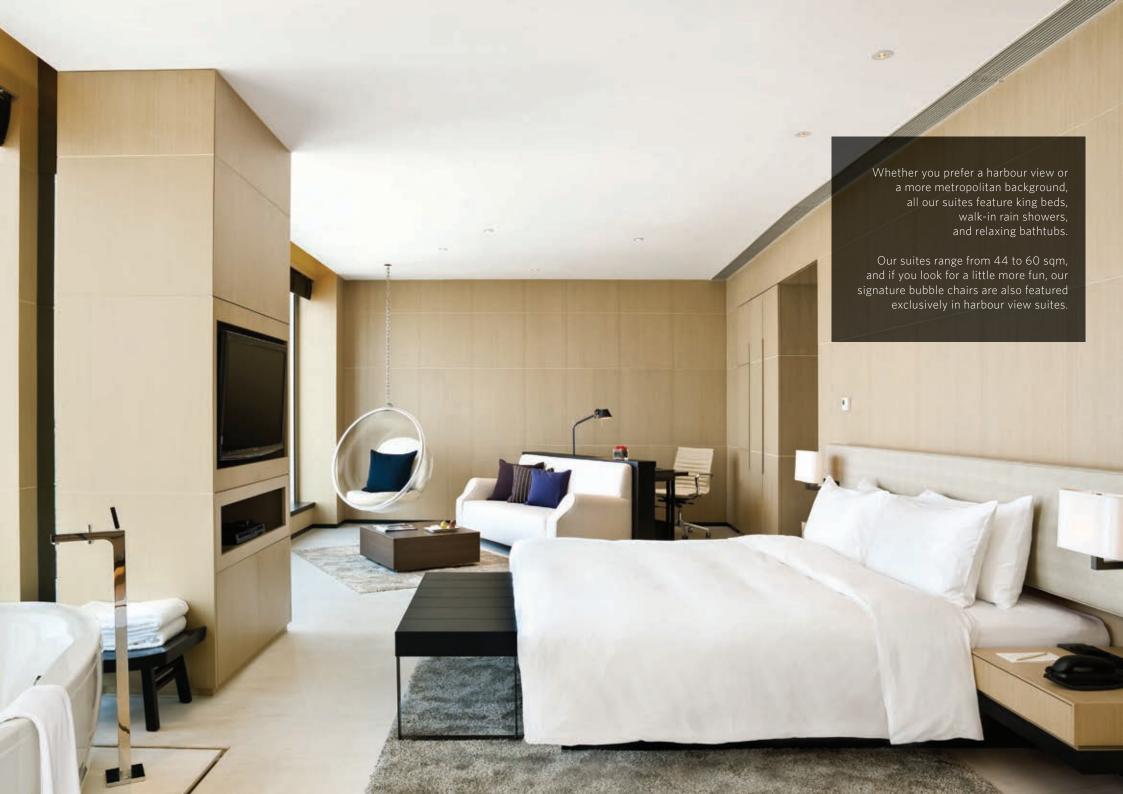

## ROOMS

SPACE STATION: INNOVATIVE DESIGN GIVES YOU MORE

Glass screens blend bedroom and bathroom, creating a seamless space

Earth tone finish creates natural comfort

All rooms feature:

- Complimentary WiFi
- Apple TV (available in selected rooms)
- Mini bar (complimentary in suites)
- -- Coffee machine
- -- Complimentary tea and infusions
- -├ Walk-in rain shower
- -- In-room safe

#### Room size:

Urban View - 28 sqm

Urban Corner - 28-30 sqm

Harbour View - 28 sqm

Harbour Corner - 30 sqm

Suite - 44-60 sqm