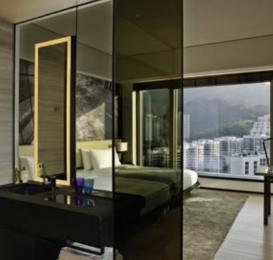

## ROOMS

SPACE STATION: INNOVATIVE DESIGN GIVES YOU MORE

Glass screens blend bedroom and bathroom, creating a seamless space

Earth tone finish creates natural comfort

All rooms feature:

- Complimentary WiFi
- Apple TV (available in selected rooms)
- Mini bar (complimentary in suites)
- -- Coffee machine
- -- Complimentary tea and infusions
- -├ Walk-in rain shower
- -- In-room safe

#### Room size:

Urban View - 28 sqm

Urban Corner - 28-30 sqm

Harbour View - 28 sqm

Harbour Corner - 30 sqm

Suite - 44-60 sqm