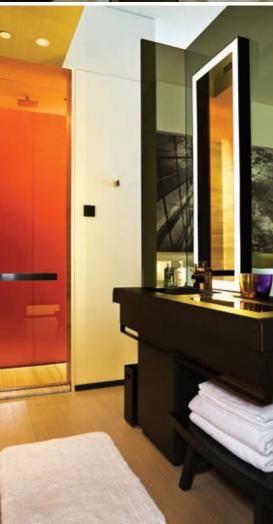

## ROOMS

SPACE STATION: INNOVATIVE DESIGN GIVES YOU MORE

Glass screens blend bedroom and bathroom, creating a seamless space

Earth tone finish creates natural comfort

All rooms feature:

- Complimentary WiFi
- Apple TV (available in selected rooms)
- Mini bar (complimentary in suites)
- -- Coffee machine
- -- Complimentary tea and infusions
- -├ Walk-in rain shower
- -- In-room safe