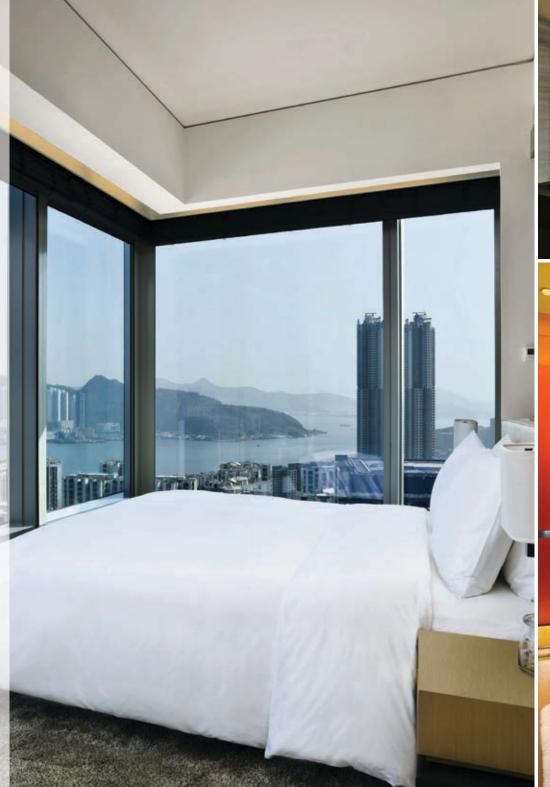

## ROOMS

SPACE STATION: INNOVATIVE DESIGN GIVES YOU MORE

Glass screens blend bedroom and bathroom, creating a seamless space

Earth tone finish creates natural comfort

All rooms feature:

- Complimentary WiFi
- Apple TV (available in selected rooms)
- Mini bar (complimentary in suites)
- -- Coffee machine
- -- Complimentary tea and infusions
- -├ Walk-in rain shower
- -- In-room safe

#### Room size:

Urban View - 28 sqm

Urban Corner - 28-30 sqm

Harbour View - 28 sqm

Harbour Corner - 30 sqm

Suite - 44-60 sqm