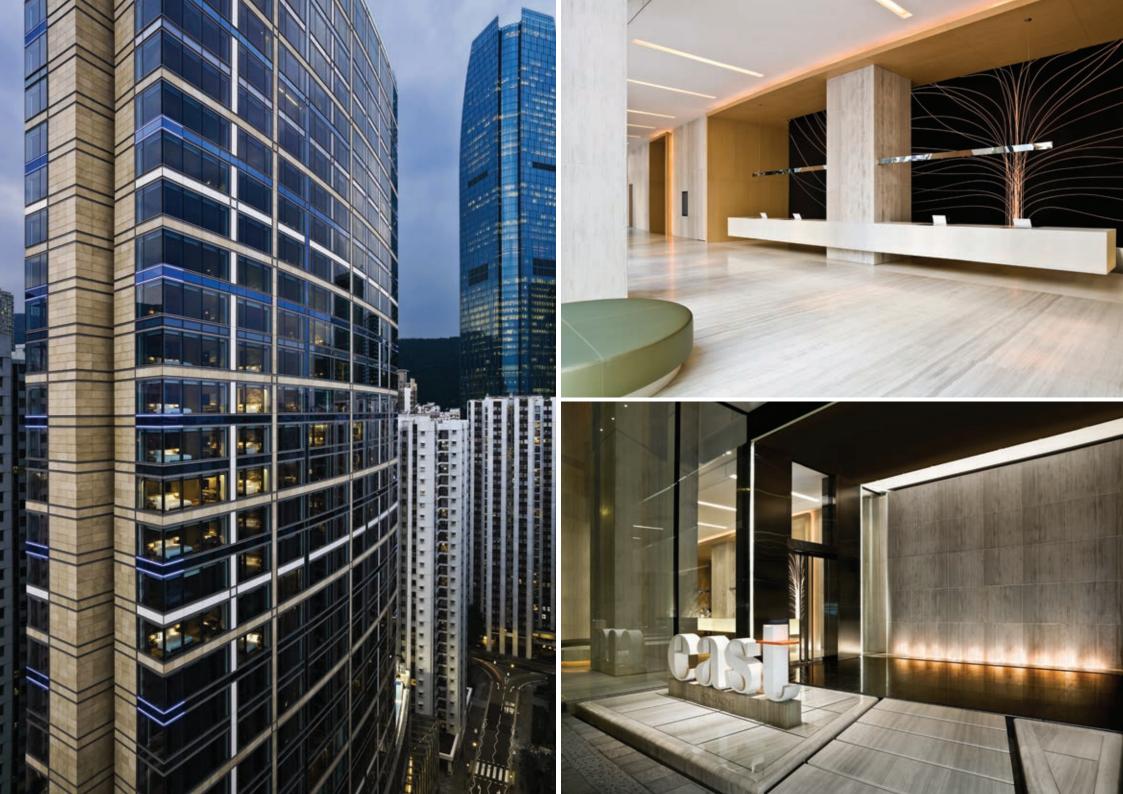

#### EAST, Hong Kong 29 Taikoo Shing Road, Taikoo Shing, Hong Kong www.east-hongkong.com

- 1 DEVON HOUSE
- 2 CAMBRIDGE HOUSE
- 3 TWO TAIKOO PLACE
- 4 DORSET HOUSE
- 5 PCCW TOWER
- 6 EAST RESIDENCES
- 7 LINCOLN HOUSE
- 8 ONE TAIKOO PLACE
- 9 ONE ISLAND EAST
- 10 OXFORD HOUSE
- 11 BERKSHIRE HOUSE
- 12 CITYPLAZA THREE
- 13 CITYPLAZA FOUR