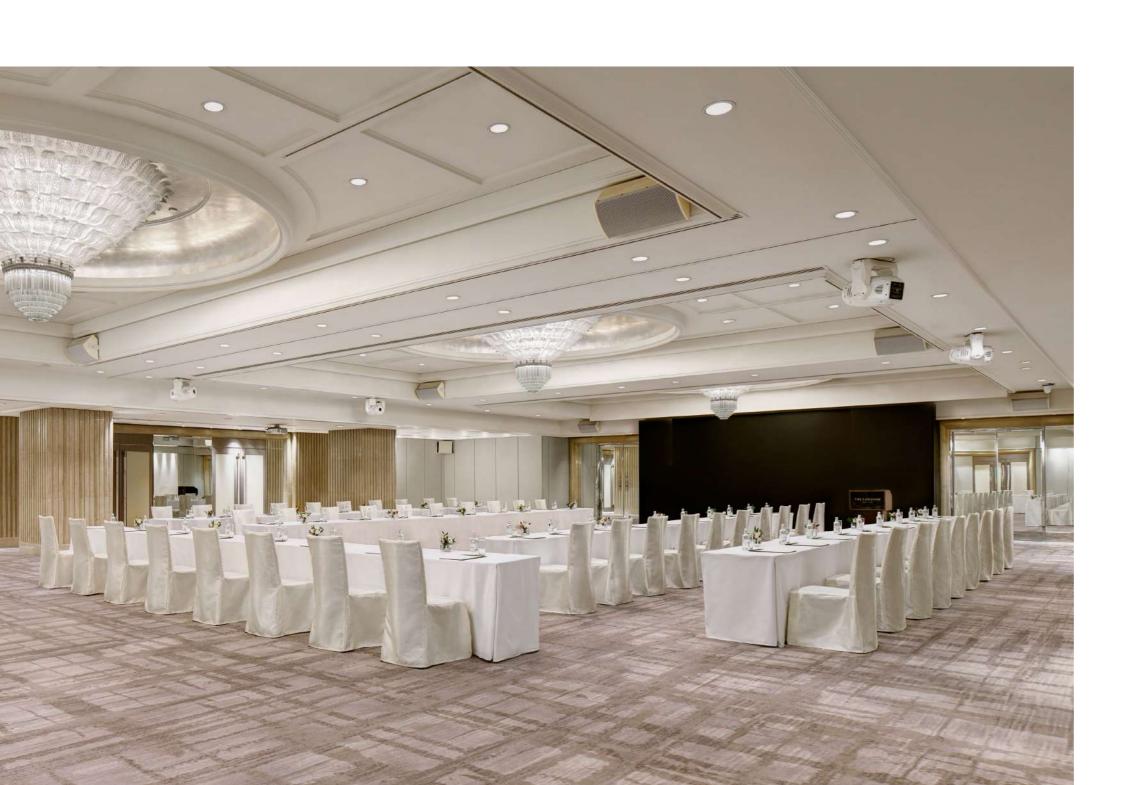

#### MEETINGS AND EVENTS

Experience world-class amenities and personalised service at The Langham, Hong Kong. We are the perfect solution to make your meeting effortless and successful.

Whether it is a small corporate meeting, a product launch or a large scale gala dinner, The Langham, Hong Kong offers world-class conference and banqueting venues and facilities with dedicated event professionals to ensure no detail is overlooked.

The Grand Ballroom is well-appointed with stateof-the-art audio-visual equipment, complimentary Wi-Fi internet access and an innovative 7 metres by 3 metres LED Wall, designed for superior image quality for your next meeting and event.

### FLEXIBLE SOLUTIONS

The Langham, Hong Kong has 10,000 sq. ft (929 sq. m) of event space. The Grand Ballroom located on the second floor offers flexible solutions to cater conferences and meetings of up to 500 delegates in various settings.