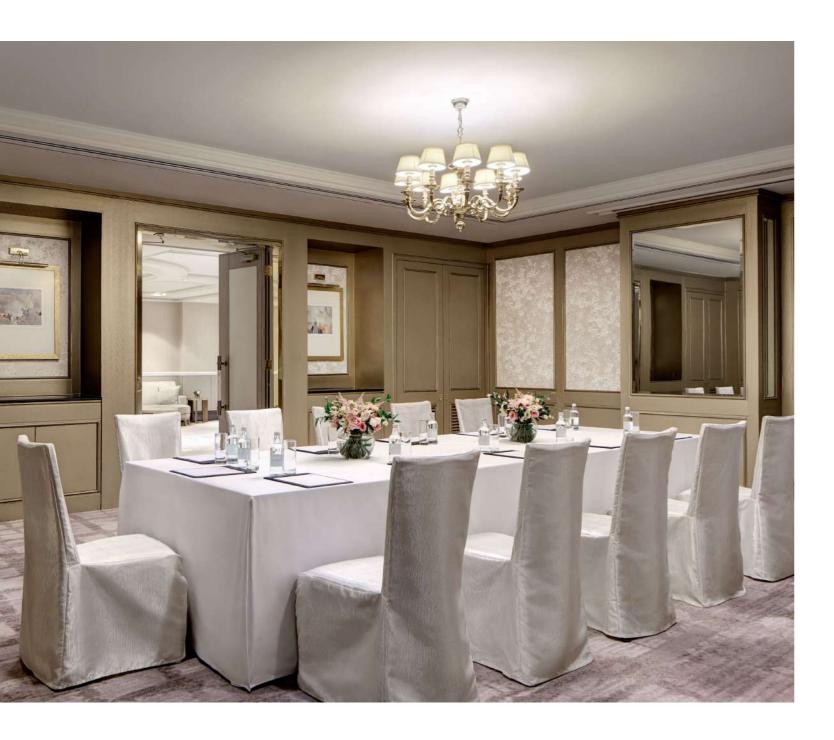

Adjacent to The Grand Ballroom are four multi-functional rooms designed for corporate meetings on a smaller scale or a private gathering. Located on the lobby level is The Boardroom, which offers an additional alternative for meetings of up to 30 guests.