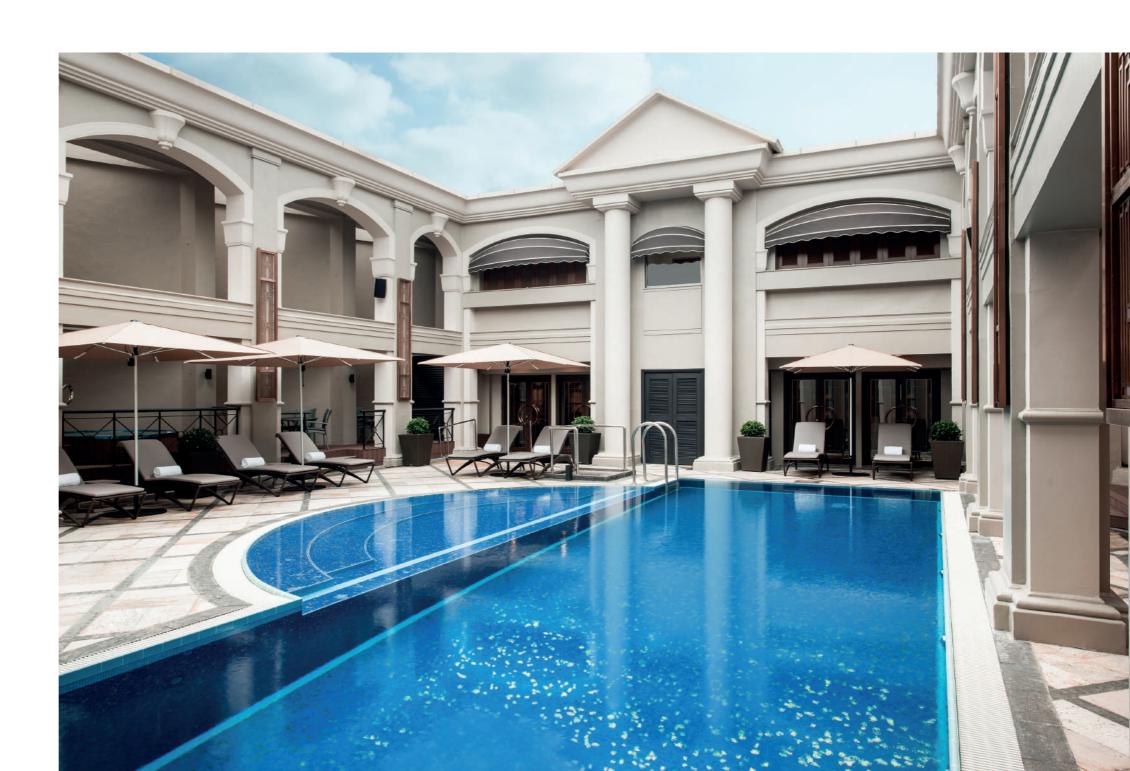

### Wellness and Revitalisation

Chuan Body + Soul is a 604 square metre wellness sanctuary that features stylish treatment rooms with saunas and showers, a rooftop swimming pool and a split-level fitness on demand health club.