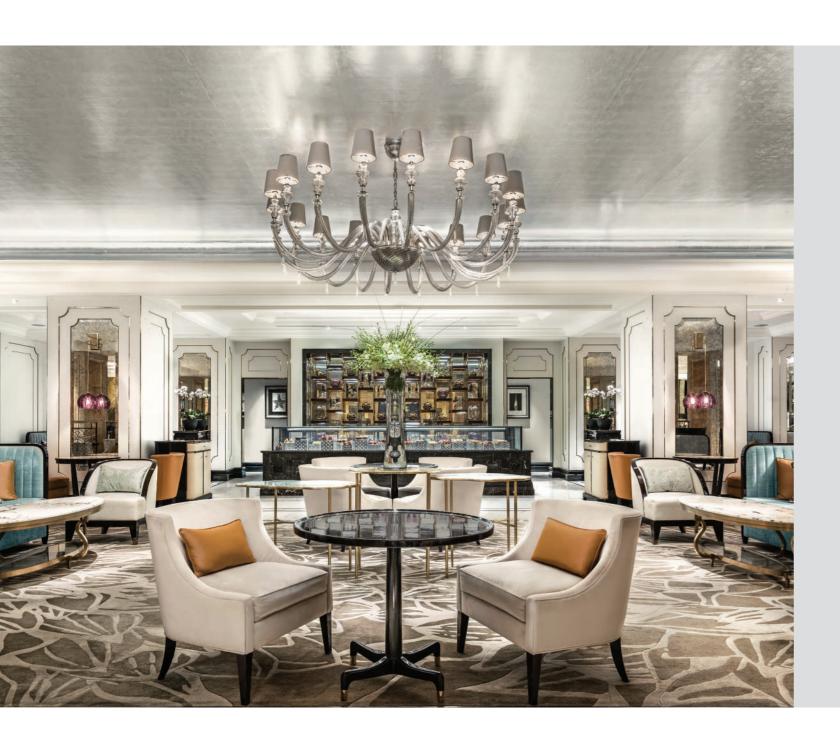

### A TASTE OF TRADITION

Restyled after its namesake at The Langham,
London, Palm Court is an elegant space
that pays tribute to its heritage through
"The Langham British Afternoon Tea" created by
our culinary experts.

Adjacent lies the Artesian, a bar named after its award-winning London counterpart.
Guests can expect the finest classic cocktails masterfully crafted with house-made infusions, shaken and stirred by the fashionable bar crew.