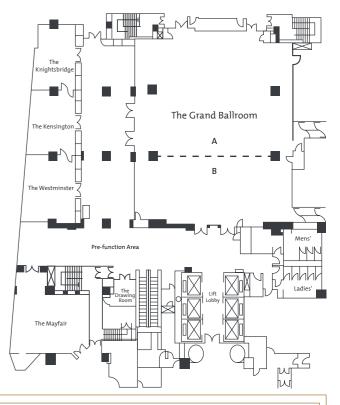

Adjacent to The Grand Ballroom are four multi-functional rooms designed for corporate meetings on a smaller scale or a private gathering. Located on the lobby level is The Boardroom, which offers an additional alternative for meetings of up to 30 guests.

|            | The Grand<br>Ballroom | The Grand<br>Ballroom A | Ballroom<br>Ballroom B | The<br>Mayfair | The<br>Westminster | The<br>Kensington | The<br>Knightsbridge | The<br>Boardroom | The<br>Boardroom A | The<br>Boardroom B |
|------------|-----------------------|-------------------------|------------------------|----------------|--------------------|-------------------|----------------------|------------------|--------------------|--------------------|
| Dimension  | 15                    |                         |                        |                |                    |                   |                      |                  |                    |                    |
| (m x m)    | 21.5 x 22.8           | 21.5 x 15.2             | 21.5 x 7.2             | 9.8 x 6.0      | 6.6 x 7.7          | 6.0 x 7.7         | 5.2 x 7.7            | 11.4 x 5.1       | 6.5 x 5.1          | 4.9 x 5.1          |
| (ft x ft)  | 70.5 x 74.8           | 70.5 x 49.9             | 70.5 x 23.6            | 32.2 x 19.7    | 21.7 x 25.3        | 19.7 x 25.3       | 17.1 x 25.3          | 37.4 x 16.7      | 21.3 x 16.7        | 16.1 x 16.7        |
| Gross Area |                       |                         |                        |                |                    |                   |                      |                  |                    |                    |
| (sq. m)    | 490                   | 327                     | 155                    | 59             | 51                 | 46                | 40                   | 58               | 33                 | 25                 |
| (sq. ft)   | 5274                  | 3519                    | 1668                   | 632            | 548                | 495               | 430                  | 624              | 355                | 269                |
| Ceiling He | ight                  |                         |                        |                |                    |                   |                      |                  |                    |                    |
| (m / ft)   | 3.9 / 12.8            | 3.9 / 12.8              | 3.9 / 12.8             | 2.4 / 7.9      | 2.4 / 7.9          | 2.4 / 7.9         | 2.4 / 7.9            | 2.4 / 7.9        | 2.4 / 7.9          | 2.4 / 7.9          |
| Capacity ( | No. of Persons)       |                         |                        |                |                    |                   |                      |                  |                    |                    |
| Banquet    | 384                   | 192                     | 120                    | 30             | 36                 | 36                | 24                   | -                | -                  | -                  |
| U-Shape    | 81                    | 51                      | 48                     | 24             | 18                 | 18                | 12                   | 30               | 12                 | 12                 |
| Theatre    | 450                   | 225                     | 120                    | 50             | 40                 | 35                | 30                   | 42               | 24                 | 20                 |
| Classroom  | 180                   | 108                     | 60                     | 24             | 24                 | 24                | 18                   | 24               | 12                 | 10                 |
| Boardroon  | n 96                  | 72                      | 54                     | 30             | 24                 | 24                | 18                   | 30               | 14                 | 14                 |
| Reception  | 500                   | 300                     | 150                    | 45             | 40                 | 35                | 30                   | 30               | 15                 | 15                 |