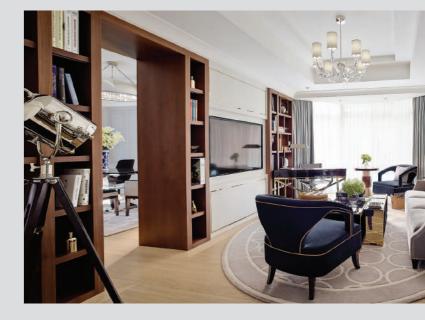

### EXCLUSIVE CLUB TREATMENT

Rich in European style and luxurious detailing,
The Langham Club lounge is the perfect retreat for guests.
This oasis embodies style and sophistication yet maintains a true sense of place through carefully sourced artwork and adornment from both Hong Kong and London.
Handmade furniture from artisan workshops and clever bespoke detailing inspired by the fashion district the Hotel occupies are the subtle yet stunning furnishings that leave residents with a lasting impression of the very best luxury has to offer. Guests can enjoy all-day refreshments, daily breakfast, afternoon tea and evening canapés.